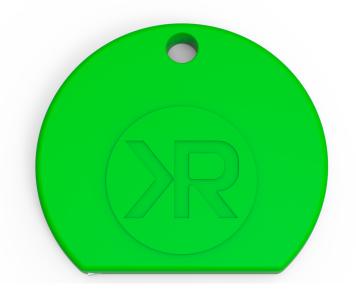

# **Product Highlights**

With a micro ceramic blade, the SO400 is the ideal safety knife for effortlessly cutting single-layer materials without the risk of accidental slips and cuts.

Developed with and for safety professionals, this unique safety knife features an integrated magnet for easy fastening to the many metal surfaces found on the floor of warehouses and factories. The Riteknife green cutter has a lanyard hole that ensures the SO400 is always on hand.

#### Features

- Minimize risk of lacerations during handling and storage
- Built for Durability and Ease Molded out of tough polycarbonate
- High visibility green